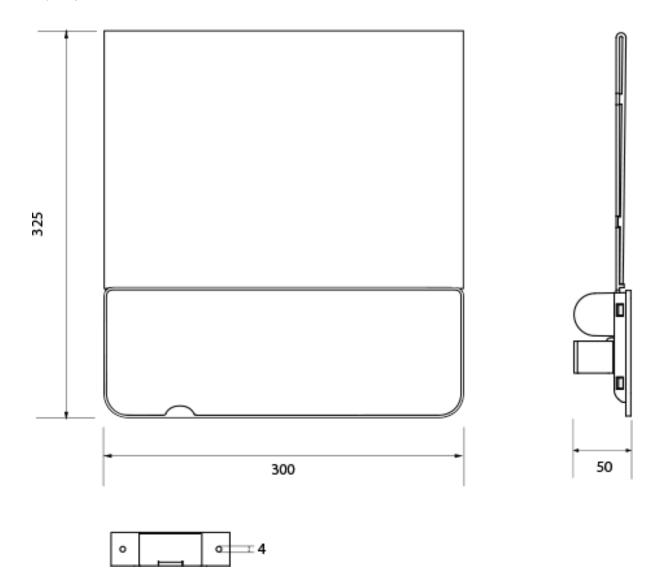

## OMBEA ExpressPod™ EP-02 Large

Technical Specifications
EP02L-4G-WM

Version: 4G

Mount: Wall Mount

**Overall Dimensions:** 32.5 x 30 x 5 cm (HxWxD)

Packaging Dimensions: 34 x 30 x 6.5cm

Weight: 1.85kg

**Batteries:** 3 x Alkaline battery, type D

Battery Life: 3 year

**Communication** 2G/3G/4G available in over 180

countries and

540+ mobile networks.



**Buttons** 5 x Smiley buttons

5 x A-E buttons

Question Sheet Format: A4 (297mm / 11.7")

Parts Included in 1 x Smiley Lid Package: 1 x Letter Lid

1 x Pod 1 x Stand

1 x Question Holder

Warranty Lifetime Hardware Warranty

Works With Standalone





## Detailed Drawings (mm)

EP02L-4G-WM